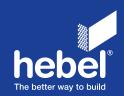

#### POWERFLOOR FLOORING SYSTEM

This strong and solid flooring system consists of PowerFloor 75mm steel-reinforced tongue and groove panels. These panels are installed over steel or timber joists to provide an outstanding flooring solution for suspended ground floors or mid-floors.

### FLOORS - HOUSES & LOW RISE MULTI RESIDENTIAL

- offers excellent acoustic performance, minimising noise transference between floors
- easily installed by onsite tradesman such as carpenters
- not affected by weather during installation
- once finished, the Hebel PowerFloor system provides a solid base for just about any floor covering