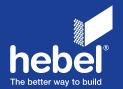

# HEBEL POWERFLOOR

PROVIDES A STRONG SOLID FLOORING SOLUTION WITH THE FEEL OF CONCRETE FOR A LOT LESS COST.

| ITEM | DESCRIPTION                              | LOCATION                               |
|------|------------------------------------------|----------------------------------------|
| 1    | Hebel PowerFloor panel – Tongue & Groove | Entire floor                           |
| 2    | Screw 14-10 x 100MP Bugle Head           | Fix PowerFloor to timber joist         |
| 3    | Screw 14-10 x 95 Hex Head                | Fix PowerFloor to steel joist          |
| 4    | Hebel Adhesive                           | Used for all panel joints              |
| 5    | Hebel Anti-Corrosion Paint 500ml         | Used to coat exposed reo on cut panels |