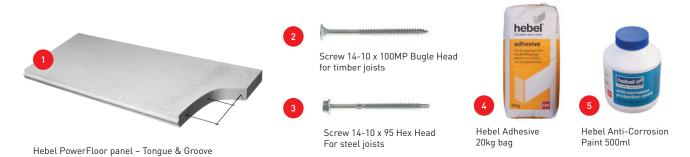

# HEBEL POWERFLOOR

PROVIDES A STRONG SOLID FLOORING SOLUTION WITH THE FEEL OF CONCRETE FOR A LOT LESS COST.

| ITEM | DESCRIPTION                              | LOCATION                               |
|------|------------------------------------------|----------------------------------------|
| 1    | Hebel PowerFloor panel – Tongue & Groove | Entire floor                           |
| 2    | Screw 14-10 x 100MP Bugle Head           | Fix PowerFloor to timber joist         |
| 3    | Screw 14-10 x 95 Hex Head                | Fix PowerFloor to steel joist          |
| 4    | Hebel Adhesive                           | Used for all panel joints              |
| 5    | Hebel Anti-Corrosion Paint 500ml         | Used to coat exposed reo on cut panels |