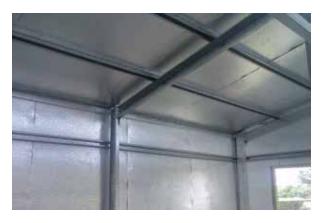

## **Product Description**

Australian-made *Kingspan* **AIR-CELL** Insulshed<sup>®</sup> 50 is your solution for comfort in your shed, achieving indoor temperatures that are significantly cooler in summer and warmer in winter.

*Kingspan* **AIR-CELL** Insulshed<sup>®</sup> **50** is manufactured with a patented closed-cell foam structure sandwiched by highly reflective foil surfaces, and is the fibre-free, non-allergenic alternative to conventional bulk insulation.