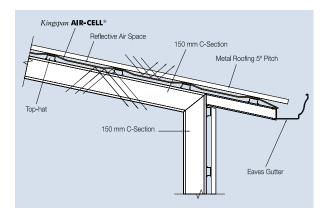

## **Product Description**

Australian-made *Kingspan* **AIR-CELL** Insulshed<sup>®</sup> 50 is your solution for comfort in your shed, achieving indoor temperatures that are significantly cooler in summer and warmer in winter.

*Kingspan* **AIR-CELL** Insulshed<sup>®</sup> **50** is manufactured with a patented closed-cell foam structure sandwiched by highly reflective foil surfaces, and is the fibre-free, non-allergenic alternative to conventional bulk insulation.

*Kingspan* **AIR-CELL** Insulshed<sup>®</sup> 50 has been designed specifically for shed applications only. *Kingspan* **AIR-CELL** Insulshed<sup>®</sup> 50 is not suitable for use in residential or commercial buildings.