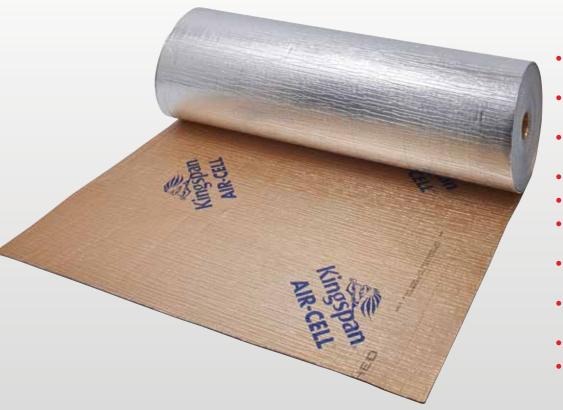

## AIR-CELL Insulshed<sup>®</sup> 50

## **Product Description**

Australian-made *Kingspan* **AIR-CELL** Insulshed<sup>®</sup> 50 is your solution for comfort in your shed, achieving indoor temperatures that are significantly cooler in summer and warmer in winter.

*Kingspan* **AIR-CELL** Insulshed<sup>®</sup> **50** is manufactured with a patented closed-cell foam structure sandwiched by highly reflective foil surfaces, and is the fibre-free, non-allergenic alternative to conventional bulk insulation.