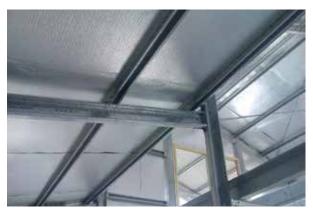

## **Product Description**

Australian-made *Kingspan* **AIR-CELL** Insulshed<sup>®</sup> 50 is your solution for comfort in your shed, achieving indoor temperatures that are significantly cooler in summer and warmer in winter.

*Kingspan* **AIR-CELL** Insulshed<sup>®</sup> **50** is manufactured with a patented closed-cell foam structure sandwiched by highly reflective foil surfaces, and is the fibre-free, non-allergenic alternative to conventional bulk insulation.