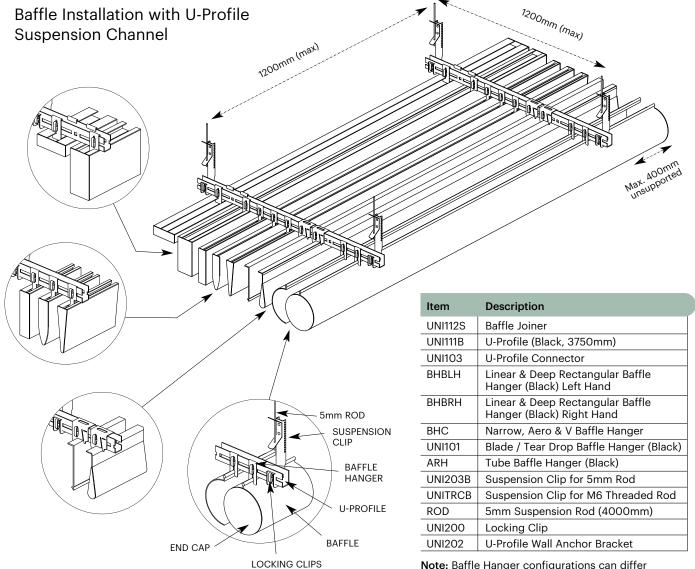

### Suspension System and Components

**Note:** Baffle Hanger configurations can differ between systems, centres and Baffles profile and sizes. Please refer to system drawings or your local Armstrong Ceilings Representative.