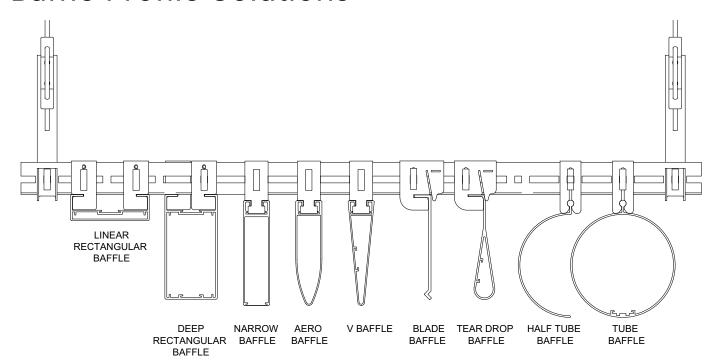

### **Baffle Profile Solutions**

| Linear Rectangular<br>Baffle |             | Deep Rectangular<br>Baffle |             | Narrow<br>Baffle |       | Aero<br>Baffle | V<br>Baffle | Blade<br>Baffle | Tear Drop<br>Baffle | Half Tube<br>Baffle | Tube<br>Baffle |
|------------------------------|-------------|----------------------------|-------------|------------------|-------|----------------|-------------|-----------------|---------------------|---------------------|----------------|
| Depth                        | Width       | Depth                      | Width       | Depth            | Width | Depth          | Depth       | Depth           | Depth               | Diameter            | Diameter       |
| 25                           | 50, 75, 100 | 100                        | 50, 75, 100 | 100              | 25    | 100            | 100         | 100             | 100                 | 50                  | 50             |
| 50                           | 50, 75, 100 | 150                        | 50, 75, 100 | 150              | 25    | 150            | 150         | 150             | 150                 | 75                  | 75             |
| 75                           | 50, 75, 100 | 200                        | 50, 75, 100 | 200              | 25    |                |             |                 |                     | 100                 | 100            |
|                              |             | 250                        | 50, 75, 100 |                  |       |                |             |                 |                     |                     |                |
|                              |             | 300                        | 50, 75, 100 |                  |       |                |             |                 |                     |                     |                |

Note: All dimensions in mm

Specification: Armstrong MetalWorks\* (Linear / Deep / Narrow Rectangles, V, Blade, Tear Drop, Half Tube, Tube) Baffles Ceiling

System with concealed U-Profile Suspension System