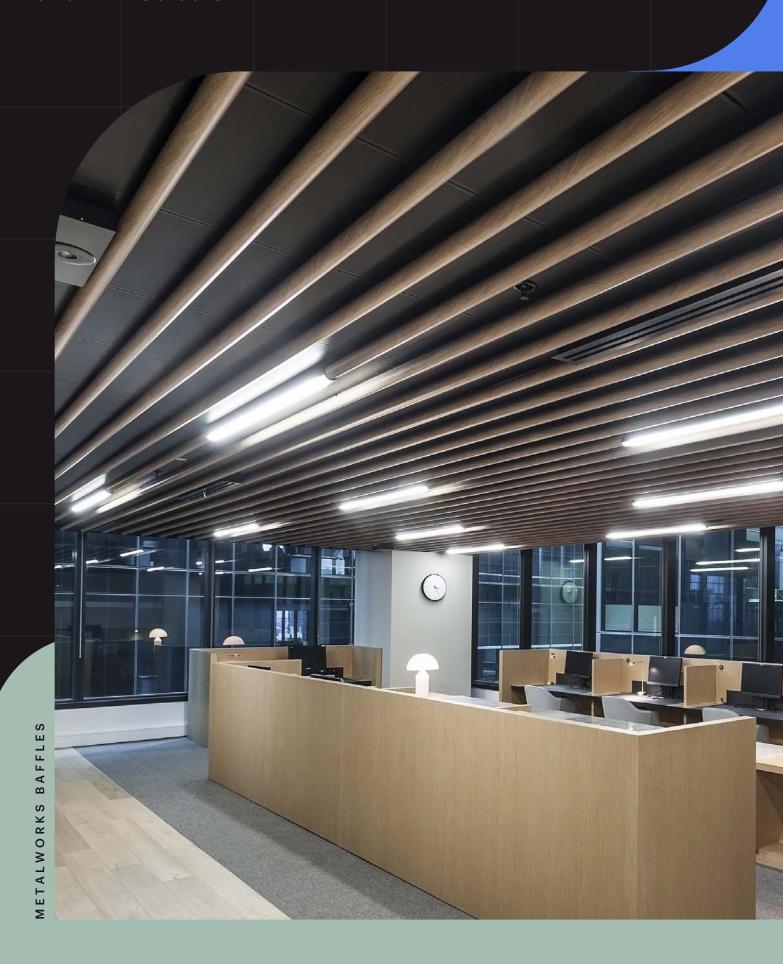

# MetalWorks Baffles

Now available in Wood Effects and RAL Colours

### MetalWorks Baffles

#### **Benefits**

- A multitude of design options using standard or custom profiles, lengths, finishes, modules and configurations, limited only by imagination
- Attractive linear ceiling system that screens the open plenum
- · Fast and easy installation
- Durable extruded aluminium Baffle profiles
- Heavy duty U-Profile Suspension Channel
- Extensive range of colour options, including Wood Effects
- Simple "end to end" Baffle connection or terminate with standard End Cap

#### **Typical Applications**

- · Open plan spaces
- · Foyers / lobbies
- · Reception areas
- Waiting areas
- Airports / Transport terminals
- · Meeting rooms
- Restaurants

#### Wood Effects.