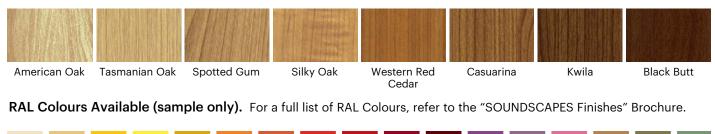

#### Wood Effects.

Baffle Material: Extruded Aluminium

Surface Finish: Powdercoated Satin White or

Black, with custom colours and

Wood Effects available

Edge Detail: Square Edge, with End Caps

available, or connected with

Baffle Joiner